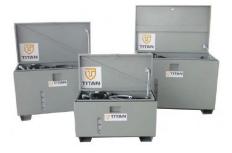

Part # R32551

Our 60 and 100 gal carbon steel Titan DEF containers are weatherproofed to keep the DEF and hose free from dust and debris!

The 50 and 110-gal poly version of the Titan DEF tanks are also built with the idea in mind to keep the DEF and equipment free from debris. Great for putting in the back of a pickup!