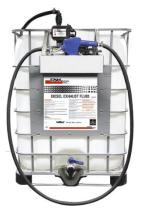

DEF is very corrosive, so proper storage is important. We carry a variety of solid DEF containers:

2.5 gal containers are great for filling vehicles!

Purchase a CNH 275 gal container with a stainless steel 110V electric pump full of DEF for \$1,999! This is a deal that can't be beat!