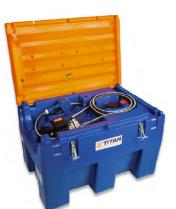

Part # R32551

Our 60 and 100 gal carbon steel Titan DEF containers are weatherproofed to keep the DEF and hose free from dust and debris!

The 50 and 110-gal poly version of the Titan DEF tanks are also built with the idea in mind to keep the DEF and equipment free from debris. Great for putting in the back of a pickup!