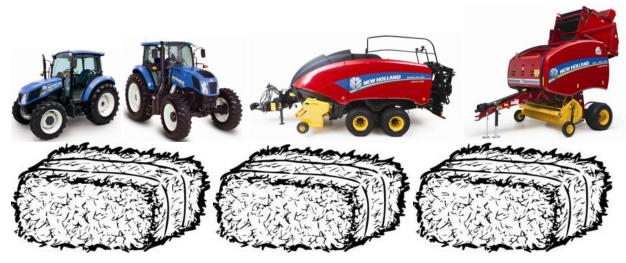

## HAY DAY!

Come and see the new models and features New Holland is offering in haytools! Will be demoing a Big Baler 340, Roll Belt 460 silage round baler, H7230 discbine, 3114 rotary rake, as well as the best tractors in the industry to run them! There will be other equipment on static display along with NH specialist to assist with any questions.