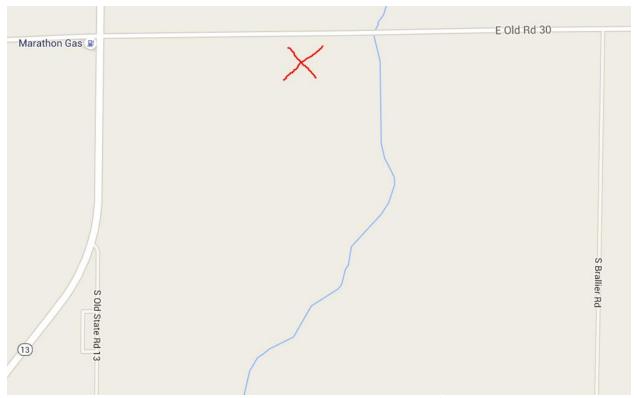

Hay Day is located at Red "X". Just go east of SR 13 on Old Rd 30 about 3/4mi, on south side of the road. Location is about 2mi north of Pierceton, IN.