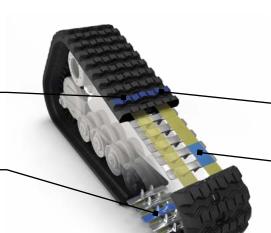

### SINGLE-CURE TECHNOLOGY

 Promotes even tread wearing for long, predictable tread life

### TRACKGUARD IRON CORE

Improves rolling path life for reduced failures and enhanced durability

### OPTIMIZED TREAD PATTERN WITH NEXT GENERATION RUBBER COMPOUND

 Maintains excellent traction throughout tread life

### **ENDLESS HIGH-TENSILE STEEL CABLES**

Eliminates unexpected downtime due to cable/track breakage

| WIDTH | LINKS                    | PITCH | TREAD | GUIDING | METAL PIECE | METAL PIECE TYPE |
|-------|--------------------------|-------|-------|---------|-------------|------------------|
| 320   | 45,48,49,50,52,53,56     | 86    | В     | В       | E           | CONVENTIONAL     |
| 320   | 46,52                    | 86    | В     | J       | W           | RAIL TYPE        |
| 400   | 49,50,52,53,54,55,56     | 86    | В     | В       | E           | CONVENTIONAL     |
| 450   | 48,50                    | 100   | В     | J       | E           | RAIL TYPE        |
| 450   | 52,53, 55,56,58,59,60,63 | 86    | В     | В       | E           | CONVENTIONAL     |