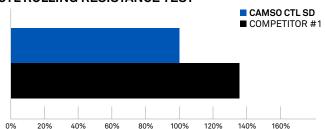

### **CTL ROLLING RESISTANCE TEST**

A test showed that the Camso tracks had **36% less rolling resistance** than the other premium track competitor.