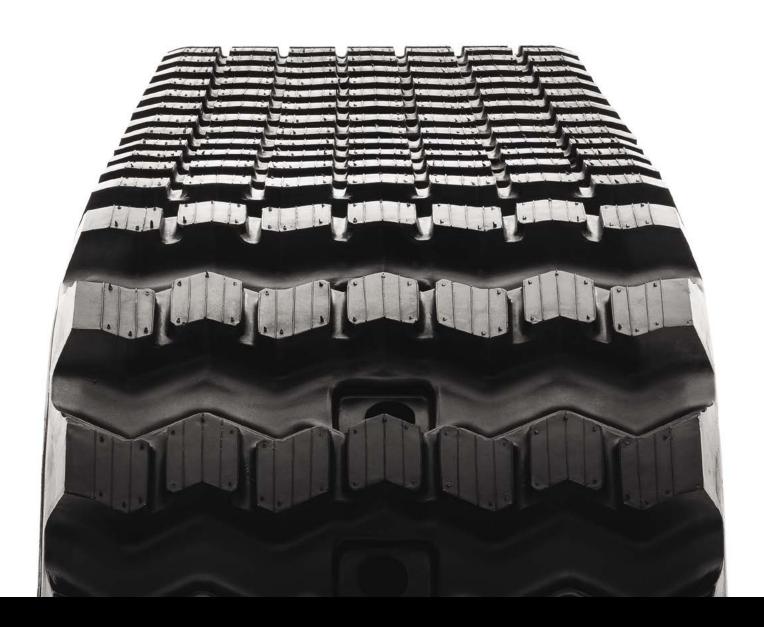

# CAMSO CTL SD





# ALL-SEASON TRACTION AND DURABILITY

The versatile solution for compact track loaders. On top of excellent performance all year long their enhanced durability and traction make them the best choice for use on various surface conditions.

### PERFORMANCE

TREAD LIFE

FAILURE RESISTANCE

TRACTION



## CAMSO **CTL SD**

### SINGLE-CURE TECHNOLOGY

 Promotes even tread wearing for long, predictable tread life

### TRACKGUARD IRON CORE

Improves rolling path life for reduced failures and enhanced durability



### OPTIMIZED TREAD PATTERN WITH NEXT GENERATION RUBBER COMPOUND

 Maintains excellent traction throughout tread life

### **ENDLESS HIGH-TENSILE STEEL CABLES**

Eliminates unexpected downtime due to cable/track breakage

| WIDTH | LINKS                    | PITCH | TREAD | GUIDING |