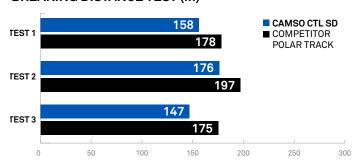

### **BREAKING DISTANCE TEST (in)**

Throughout the entire tests, Camso's **braking distance on ice is 13% lower than competitor** offering a better handling and lower slippage

Test based on Camso CTL SD 320x86x49 and competitor polar track 320x86x49