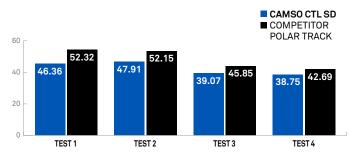

### **BREAKING DISTANCE TEST (in)**

Throughout the entire tests, Camso's **braking distance on ice is 13% lower than competitor** offering a better handling and lower slippage

Test based on Camso CTL SD 320x86x49 and competitor polar track 320x86x49